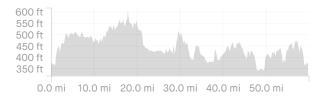

https://www.strava.com/routes/3050913446627180306

59.94 mi Distance 1,792 ft Elevation Gain Road Ride Type

Est. Moving Time: 8:52:07

Route recommendations may be incomplete and/or inaccurate and may contain sections of private land and/or sections of terrain that could be challenging or hazardous. Always use your best judgement about the safety of road and trail conditions and follow traffic and property laws. Est. Moving Time based on your avg speed of 6.8 mi/h over last 4 weeks