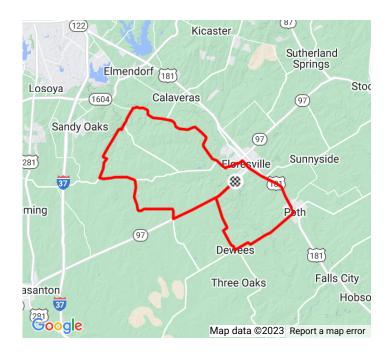

https://www.strava.com/routes/3050913446627180306

59.94 mi Distance 1,792 ft Elevation Gain Road Ride Type

Est. Moving Time: 8:52:07

Route recommendations may be incomplete and/or inaccurate and may contain sections of private land and/or sections of terrain that could be challenging or hazardous. Always use your best judgement about the safety of road and trail conditions and follow traffic and property laws. Est. Moving Time based on your avg speed of 6.8 mi/h over last 4 weeks