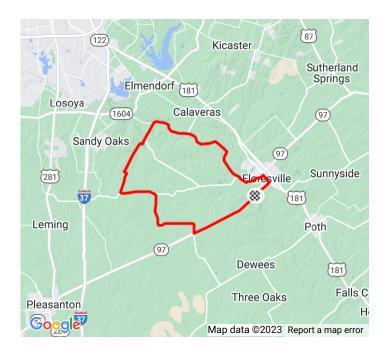

https://www.strava.com/routes/3050909674974818066

40.91 mi Distance 1,151 ft Elevation Gain Road Ride Type

Est. Moving Time: 6:03:13

Route recommendations may be incomplete and/or inaccurate and may contain sections of private land and/or sections of terrain that could be challenging or hazardous. Always use your best judgement about the safety of road and trail conditions and follow traffic and property laws. Est. Moving Time based on your avg speed of 6.8 mi/h over last 4 weeks