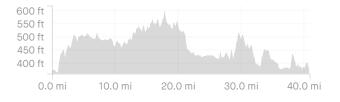

https://www.strava.com/routes/3050909674974818066

40.91 mi Distance 1,151 ft Elevation Gain Road Ride Type

Est. Moving Time: 6:03:13

Route recommendations may be incomplete and/or inaccurate and may contain sections of private land and/or sections of terrain that could be challenging or hazardous. Always use your best judgement about the safety of road and trail conditions and follow traffic and property laws. Est. Moving Time based on your avg speed of 6.8 mi/h over last 4 weeks