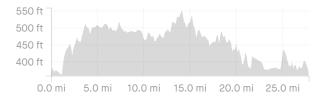

https://www.strava.com/routes/3050899328978702670

27.84 mi Distance 804 ft Elevation Gain Road Ride Type

Est. Moving Time: 4:07:10

Route recommendations may be incomplete and/or inaccurate and may contain sections of private land and/or sections of terrain that could be challenging or hazardous. Always use your best judgement about the safety of road and trail conditions and follow traffic and property laws. Est. Moving Time based on your avg speed of 6.8 mi/h over last 4 weeks