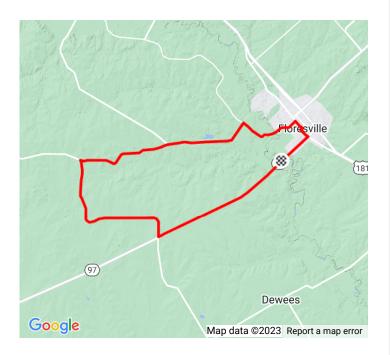

https://www.strava.com/routes/3050899328978702670

27.84 mi Distance 804 ft Elevation Gain Road Ride Type

Est. Moving Time: 4:07:10

Route recommendations may be incomplete and/or inaccurate and may contain sections of private land and/or sections of terrain that could be challenging or hazardous. Always use your best judgement about the safety of road and trail conditions and follow traffic and property laws. Est. Moving Time based on your avg speed of 6.8 mi/h over last 4 weeks